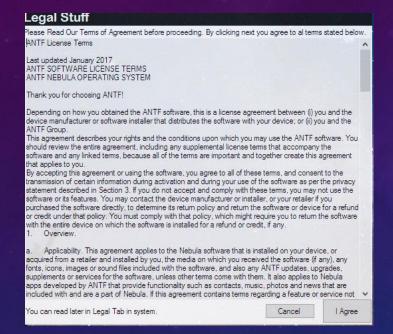

#### FIRST TIME SETUP

Step 1: Read and Agree to ANTF's Terms and Conditions

Step 2: Create Your First Account.

- -Account name is what you want to call it
- -Create A Password (cannot be blank)
- -Choose an Avatar Image. If you don't have one hit Default.

Once You are done hit Create Account