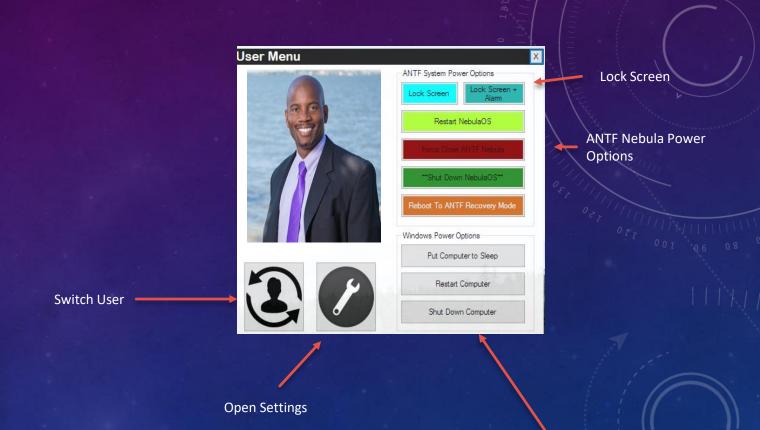

tem Monitor Tools

Set App Defaults

**Check For Updates** 

Network Mgmt (Business)
Coming Soon

Account Management
-Create/Delete/Edit Accounts

### **CUSTOMIZATION MENU**

This dropdown features an Assortment of wallpapers to pick from

Or you can pick your own From your PC

(Optional Install) ANTF NoDoze prevents PC from sleeping Get Additional Wallpapers and Icons



Left(Default Wallpaper)

Right( Save Selected Wallpaper)

## UTILITY MENU



Image File Conversion

#### CONNECTION CENTER

Left( Visit Your ISP Page) Right(Launch Websites on app with windows Browser)

Control Panel App

Known Network Adaptor List



Windows Firewall

Router IP Page

Refresh Data/Control Panel Options

Ipconfig Information (Network Info)

Signal/Connected or Not

**Useful Web Links** 

## POWER OPTIONS



Windows System
Power Options