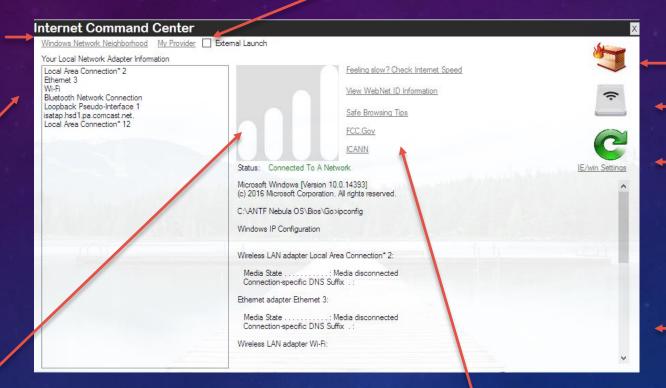

#### CONNECTION CENTER

Left( Visit Your ISP Page) Right(Launch Websites on app with windows Browser)

Control Panel App

Known Network Adaptor List

Windows Firewall

Router IP Page

Refresh Data/Control Panel Options

Ipconfig Information (Network Info)

Signal/Connected or Not

**Useful Web Links** 