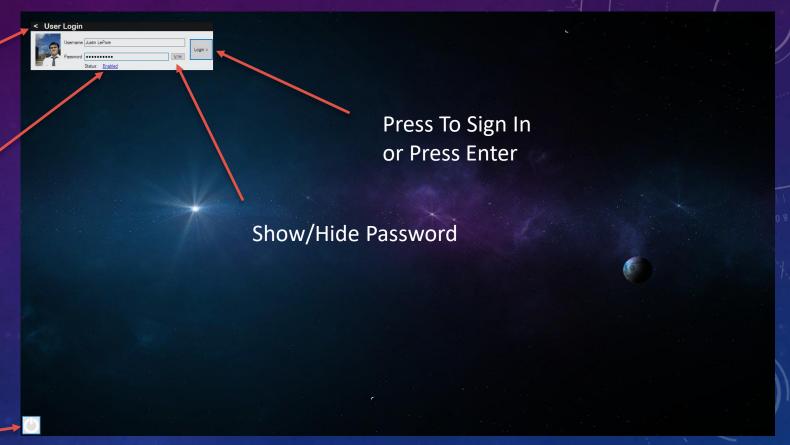

## FIRST TIME SETUP

Will let you go back to account selection

Shows Account Standing and provides an explanation

Shutdown System

This is the login Screen.

Sound/Mic/Volume Options

Network Info/Power/Date.Time