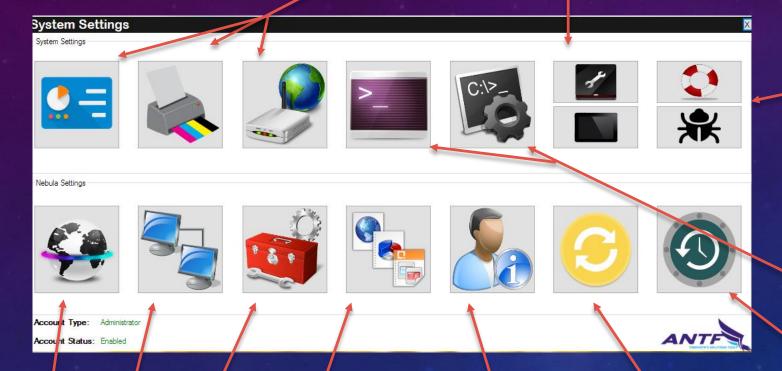

# THE SETTINGS MENU

Top(Data Registry) Bottom(Tablet Mode)

Top(Help) Bottom(Report Bug)

Left(ANTF Terminal) Right(Windows CMD)

ANTF System Recovery/Reset Options

ANTF Connection Guide

System Monitor Tools

Set App Defaults

**Check For Updates** 

Network Mgmt (Business)
Coming Soon

Account Management
-Create/Delete/Edit Accounts