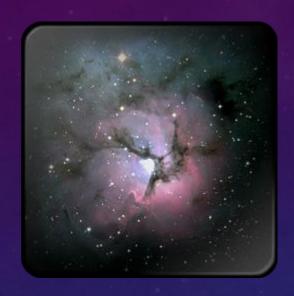

#### FIRST TIME SETUP

Step 1: Read and Agree to ANTF's Terms and Conditions

Step 2: Create Your First Account.

- -Account name is what you want to call it
- -Create A Password (cannot be blank)
- -Choose an Avatar Image. If you don't have one hit Default.