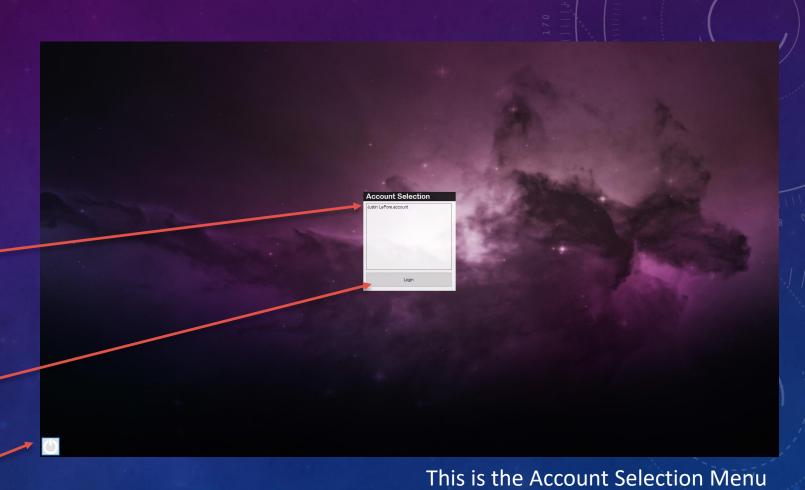

## FIRST TIME SETUP

Select Account To Login

Press Login Once Account is Selected

Shutdown System