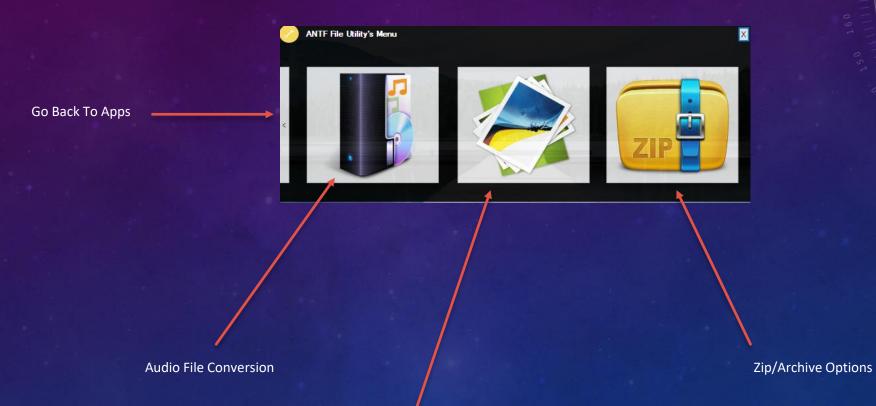

aviors

Search Entire PC

#### **APPS MENU**

Selected Tab (larger text)

Personal/Custom App List

Web Apps (like Facebook)

Click on an App To Run it



# THE SETTINGS MENU

Top(Data Registry) Bottom(Tablet Mode)



Top(Help) Bottom(Report Bug)

Left(ANTF Terminal) Right(Windows CMD)

ANTF System Recovery/Reset Options

ANTF Connection Guide

System Monitor Tools

Set App Defaults

**Check For Updates** 

Network Mgmt (Business)
Coming Soon

Account Management
-Create/Delete/Edit Accounts

### **CUSTOMIZATION MENU**

This dropdown features an Assortment of wallpapers to pick from

Or you can pick your own From your PC

(Optional Install) ANTF NoDoze prevents PC from sleeping Get Additional Wallpapers and Icons



Left(Default Wallpaper)

Right( Save Selected Wallpaper)

## UTILITY MENU



Image File Conversion

#### CONNECTION CENTER

Left( Visit Your ISP Page) Right(Launch Websites on app with windows Browser)

Control Panel App

Known Network Adaptor List



Windows Firewall

Router IP Page

Refresh Data/Control Panel Options

Ipconfig Information (Network Info)

Signal/Connected or Not

**Useful Web Links** 

## POWER OPTIONS



Windows System
Power Options