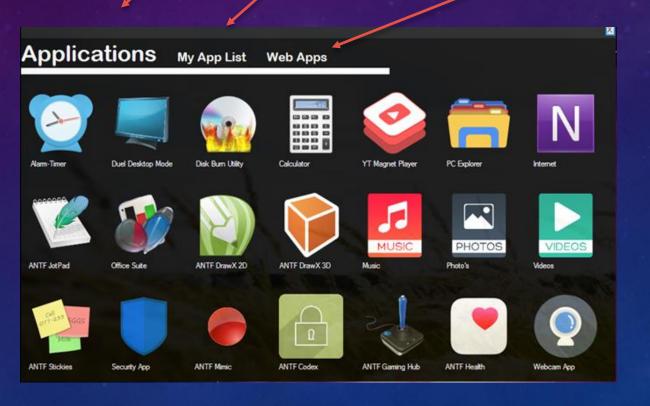

#### **APPS MENU**

Selected Tab (larger text)

Personal/Custom App List

Web Apps (like Facebook)

Click on an App To Run it