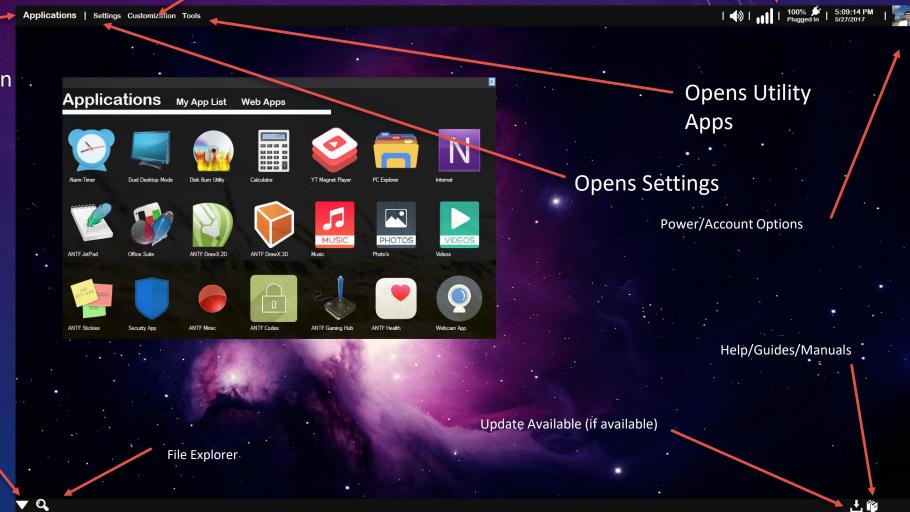

#### YOU HAVE ARRIVED -> THE DESKTOP

Change Wallpaper

Opens Application Menus (As shown on screen)

Did You Know?

You can web search on desktop by double clicking the desktop surface or double click to hide search.

> Pushes Desktop To Back To Reveal Hidden Windows/Windows Apps

#### **APPS MENU**

Selected Tab (larger text)

Personal/Custom App List

Web Apps (like Facebook)

Click on an App To Run it