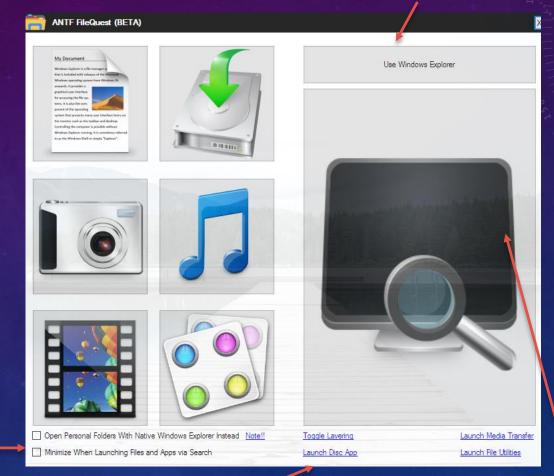

#### THE FILE EXPLORER

Did You Know?

The app will attempt to open files in ANTF compatible applications unless you tell it not to. But their execution in an external app is not guaranteed due to software and older Windows inconsistencies.

Open ANTF Nebula User Account folders

Launch and Behavior Options

Additional Options and Behaviors

Search Entire PC