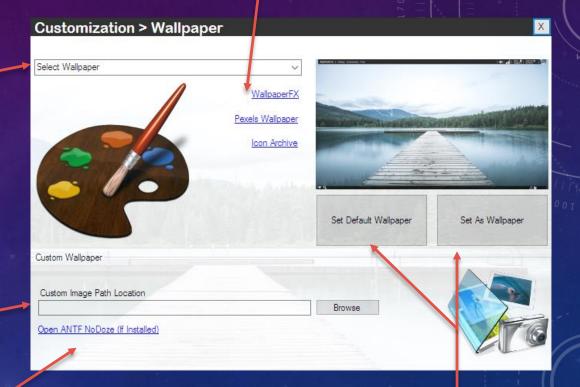

### **CUSTOMIZATION MENU**

This dropdown features an Assortment of wallpapers to pick from

Or you can pick your own From your PC

(Optional Install) ANTF NoDoze prevents PC from sleeping Get Additional Wallpapers and Icons

Left(Default Wallpaper)

Right( Save Selected Wallpaper)