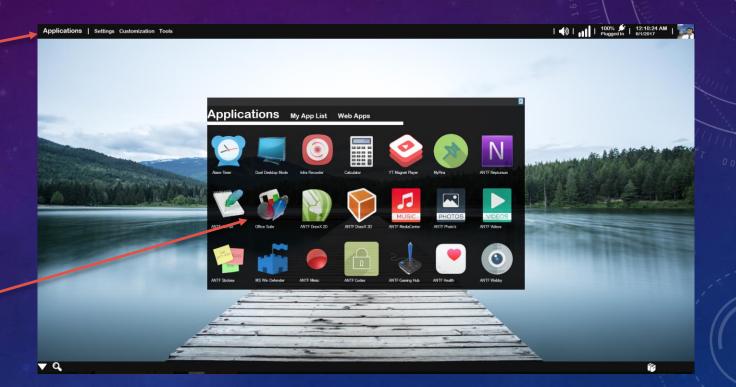

## HOW TO ACCESS THE OFFICE LAUNCHER

Step1: Click on Applications

Step2: Click on Office Suite (This is the Launcher)