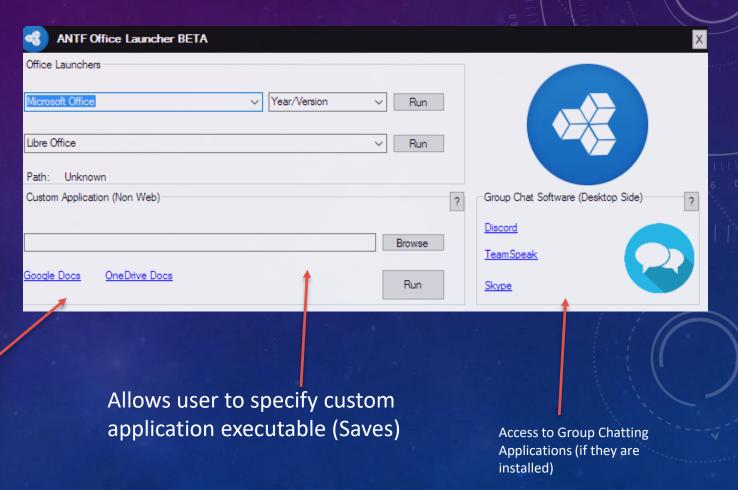

## THE OFFICE LAUNCHER

Allows you to select the Microsoft office application and version (2007, 2010, 365)

Allows you to select the Libre Office application to run

Access to Google Docs online And Microsoft's Equivalents

Note: This assumes that Office (MS or Libre) and chat applications are installed in their default directories